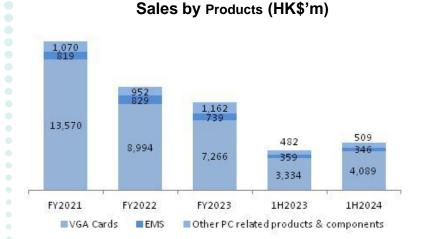

## **FINANCIAL PERFORMANCE**

## **FINANCIAL PERFORMANCE**

Sales by Brand/non-brand (HK\$'m)