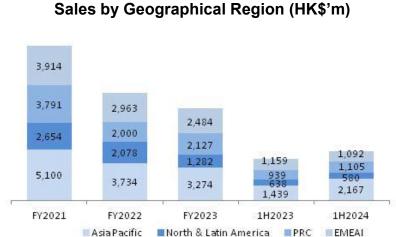

## **FINANCIAL PERFORMANCE**

## **FINANCIAL PERFORMANCE**

Sales by Brand/non-brand (HK\$'m)