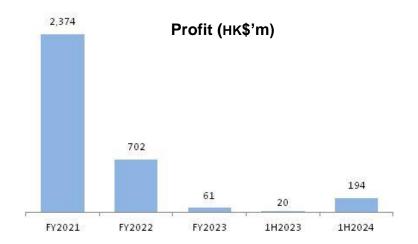

## **FINANCIAL PERFORMANCE**

## **FINANCIAL PERFORMANCE**

Sales by Brand/non-brand (HK\$'m)