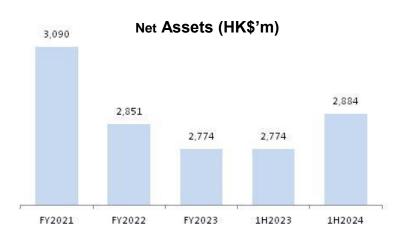

## **FINANCIAL PERFORMANCE**

## **FINANCIAL PERFORMANCE**

Sales by Brand/non-brand (HK\$'m)