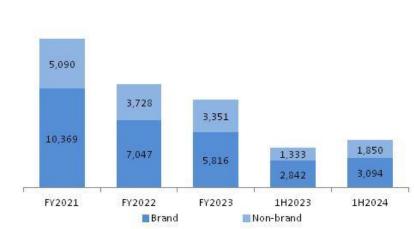

## **FINANCIAL PERFORMANCE**

## **FINANCIAL PERFORMANCE**

Sales by Brand/non-brand (HK\$'m)