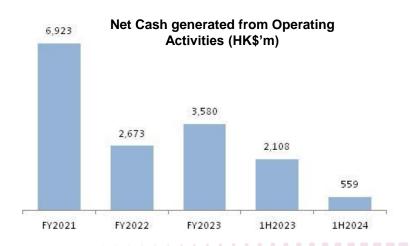

## **FINANCIAL PERFORMANCE**

## **FINANCIAL PERFORMANCE**

Sales by Brand/non-brand (HK\$'m)